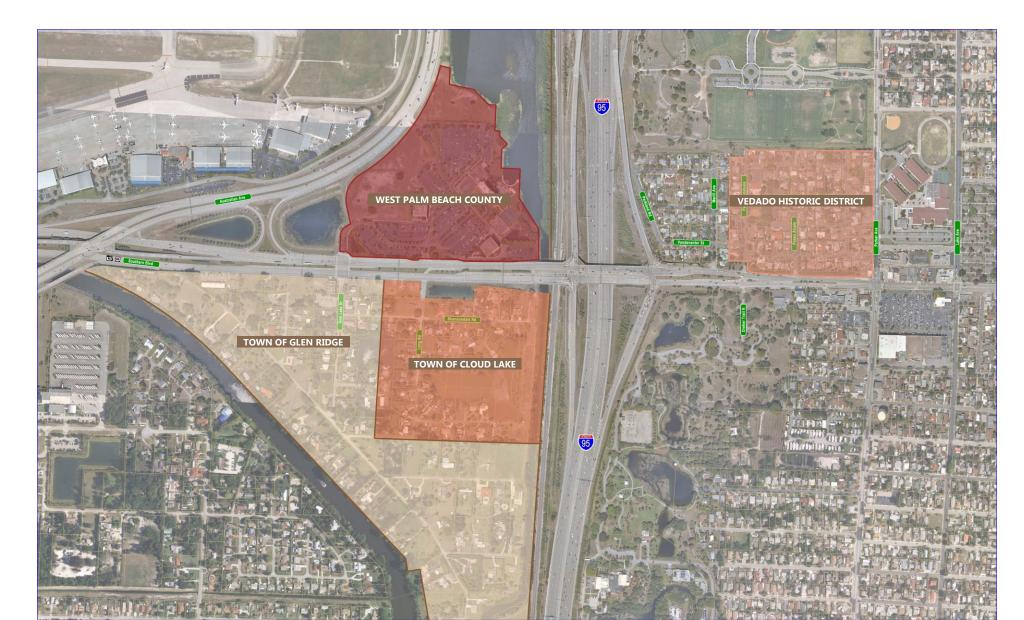

27 to I-95)
- Study Purpose: Develop Action Plan
  - Improve traffic, freight operations, safety, and accommodations for pedestrians, bicyclists, and transit riders



## **Adjacent Studies**

- I-95 Managed Lanes Master Plan
- Began Spring 2016; Complete by Spring 2018
- 65-mile segment of I-95
- Study Purpose: Master Plan Study
  - Identify long-term capacity needs along I-95
  - Develop managed lane design concepts
  - Ensure level of service standard is achieved





## **Existing Traffic Conditions on SR 80**





## Current Year (2015) Traffic





#### Design Year (2040) Traffic – No Build





## **Existing Conditions**





## Area Features: Glen Ridge





#### Area Features: Cloud Lake





#### Area Features: Palm Beach County





### Area Features: Vedado Historic District





#### Area Features: Dreher Park





## **Alternatives Analysis**

- Meet future travel demand
- Avoid or minimize impacts to the community and environment
- Developed / refined with input from the public, local governments and environmental agencies
- Criteria for comparison of alternatives:
  - Community and environmental impacts
  - Costs for design and construction, operational behavior and lifespan, right-of-way acquisition, etc.









## Interchange Configurations Evaluated...

- Diverging Diamond
- SPUI
- Cloverleaf
- Partial Clover Leaf
- Hybrids
- Other Flyover Combinations

... BUT DISCARDED DUE TO

**RIGHT-OF-WAY IMPACTS** 





## **No Build Alternative**

- No improvements to the existing facility
- Traffic conditions will continue to deteriorate
- Congestion and delay