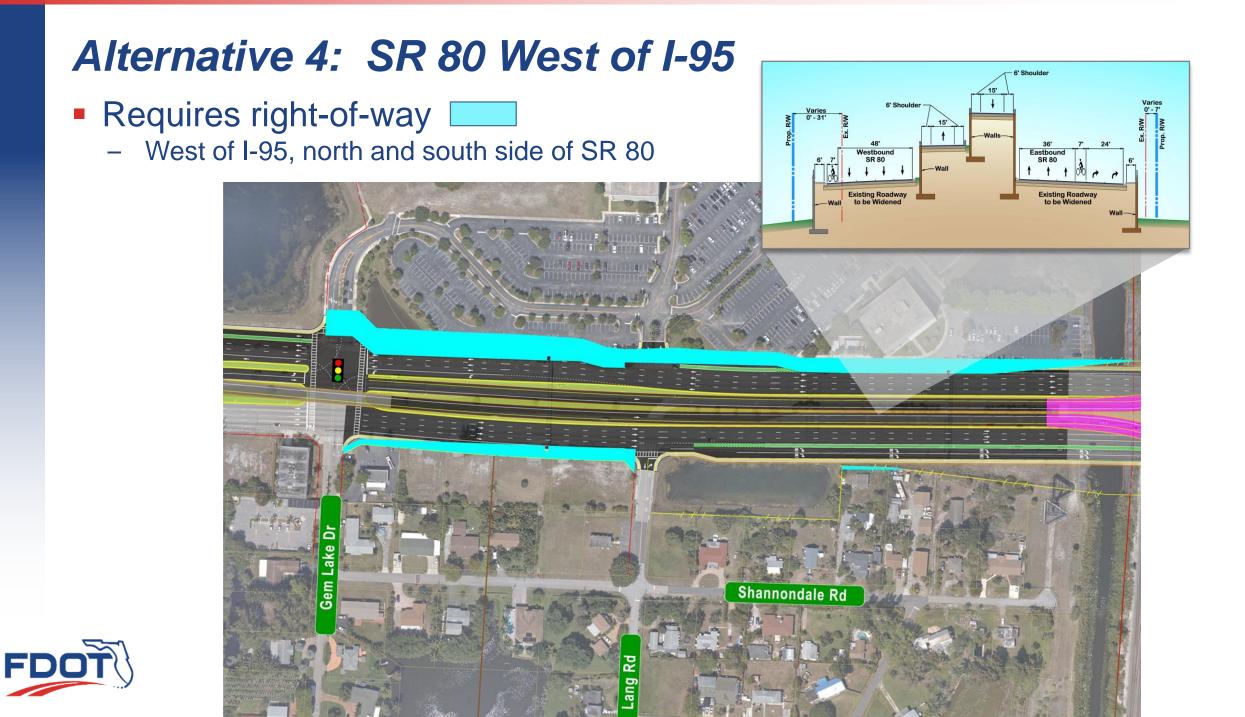

## **Alternatives Analysis**

- Meet future travel demand
- Avoid or minimize impacts to the community and environment
- Developed / refined with input from the public, local governments and environmental agencies
- Criteria for comparison of alternatives:
  - Community and environmental impacts
  - Costs for design and construction, operational behavior and lifespan, right-of-way acquisition, etc.

## Interchange Configurations Evaluated...

- Diverging Diamond
- SPUI
- Cloverleaf
- Partial Clover Leaf
- Hybrids
- Other Flyover Combinations

... BUT DISCARDED DUE TO

**RIGHT-OF-WAY IMPACTS** 