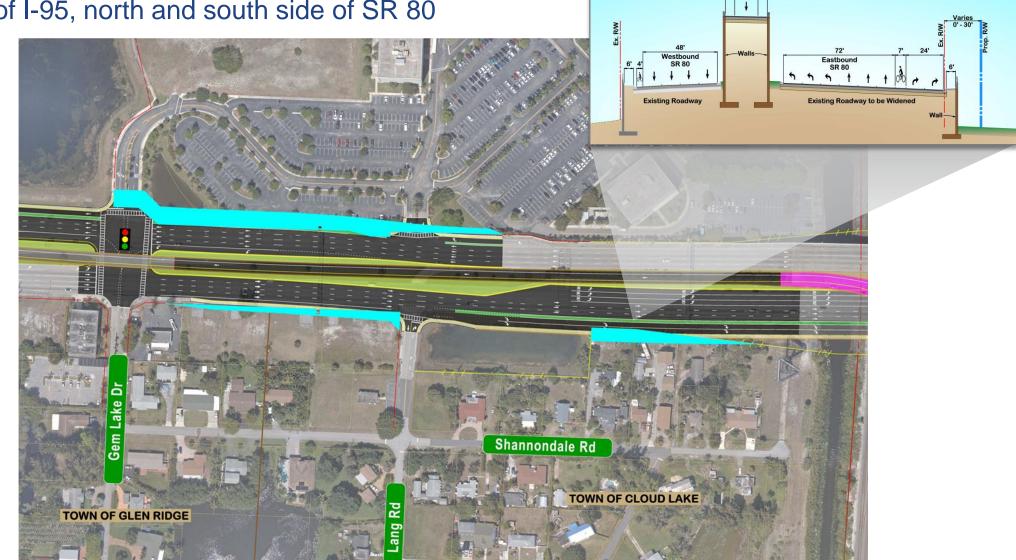

ehavior and lifespan, right-of-way acquisition, etc.









## Interchange Configurations Evaluated...

- Diverging Diamond
- SPUI
- Cloverleaf
- Partial Clover Leaf
- Hybrids
- Other Flyover Combinations

... BUT DISCARDED DUE TO

**RIGHT-OF-WAY IMPACTS** 





## **No Build Alternative**

- No improvements to the existing facility
- Traffic conditions will continue to deteriorate
- Congestion and delay will increase







#### **Build Alternatives Considered**



Alternative 1









Alternative 2



Alternative 4

## Alternative 1: NB I-95 Flyover to WB SR 80





#### Alternative 1: NB I-95 Flyover to WB SR 80





#### Alternative 1: SR 80 West of I-95





#### Alternative 1: SR 80 West of I-95

- Requires right-of-way \_\_\_\_\_
  - West of I-95, north and south side of SR 80





#### Alternative 1: SR 80 West of I-95 – Typical Section





# Alternative 2: NB I-95 Flyover to WB SR 80 & & & EB SR 80 Flyover to NB I-95





### Alternative 3: EB SR 80 Flyover to NB I-95





### Alternative 3: EB SR 80 Flyover to NB I-95





#### Alternative 3: SR 80 West of I-95







### Alternative 3: SR 80 West of I-95 – Typical Section





# Alternative 4: NB I-95 Flyover to WB SR 80 & EB SR 80 Flyover to NB I-95





# Alternative 4: NB I-95 Flyover to WB SR 80 & EB SR 80 Flyover to NB I-95





### Alternative 4: SR 80 West of I-95







## Alternative 4: SR 80 West of I-95 – Typical Section





# Alternative 4: Perspective View Area on SR 80 Looking East





## Alternative 4: Perspective View on SR 80 Looking East





# Alternative 4: Perspective View Area on I-95