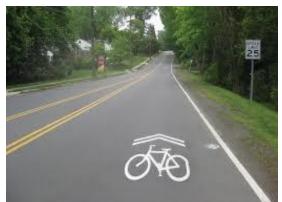

### **Adjacent Studies**

- SR 80 Corridor Action Plan (<u>www.sr80actionplan.com</u>)
- Began Summer 2015; Complete by Fall 2017
- 45-mile segment of SR 80 (US 27 to I-95)
- Study Purpose: Develop Action Plan
  - Improve traffic, freight operations, safety, and accommodations for pedestrians, bicyclists, and transit riders

## **Adjacent Studies**

- I-95 Managed Lanes Master Plan
- Began Spring 2016; Complete by Spring 2018
- 65-mile segment of I-95
- Study Purpose: Master Plan Study
  - Identify long-term capacity needs along I-95
  - Develop managed lane design concepts
  - Ensure level of service standard is achieved