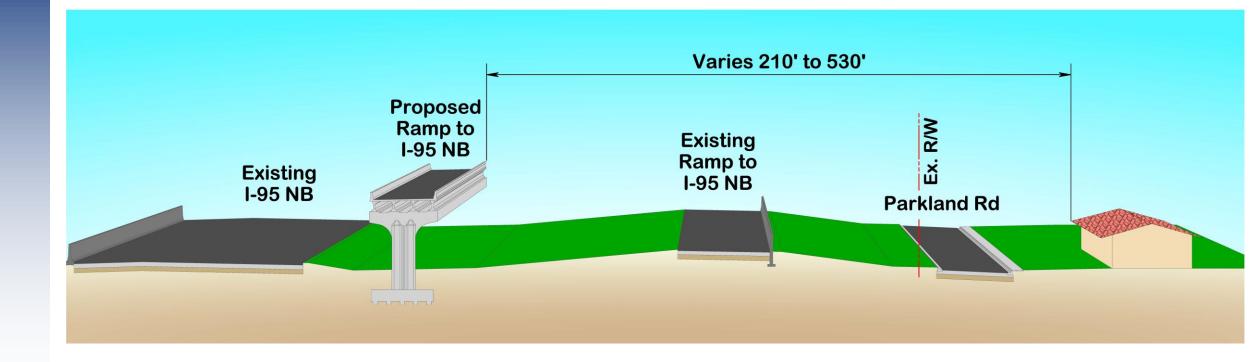

## Interchange Configurations Evaluated...

- Diverging Diamond
- SPUI
- Cloverleaf
- Partial Clover Leaf
- Hybrids
- Other Flyover Combinations

... BUT DISCARDED DUE TO

**RIGHT-OF-WAY IMPACTS** 