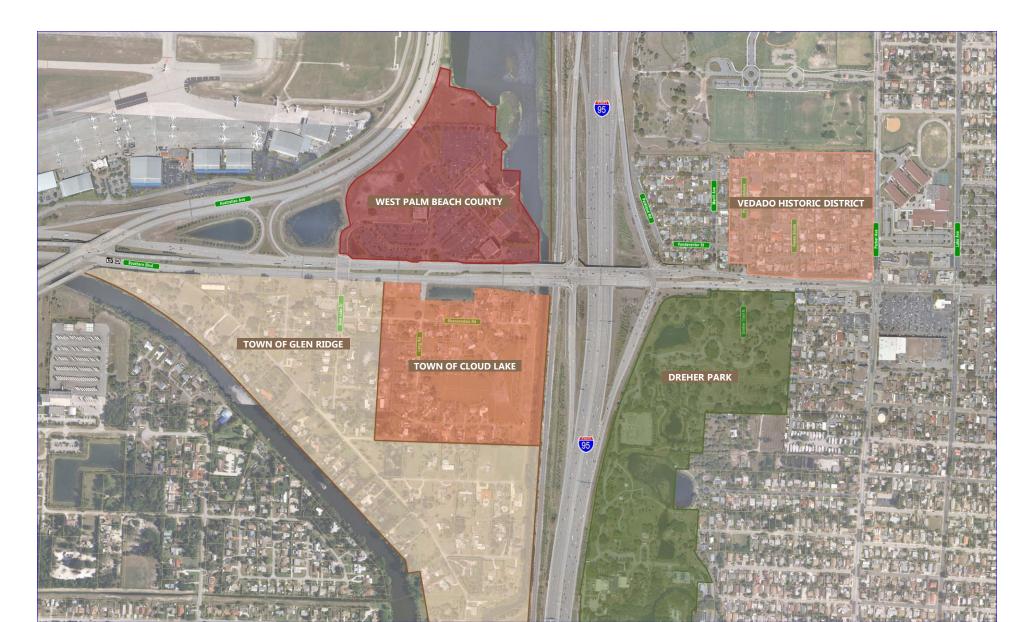

## Area Features: Glen Ridge

#### Area Features: Cloud Lake

#### Area Features: Palm Beach County

### Area Features: Vedado Historic District

#### Area Features: Dreher Park