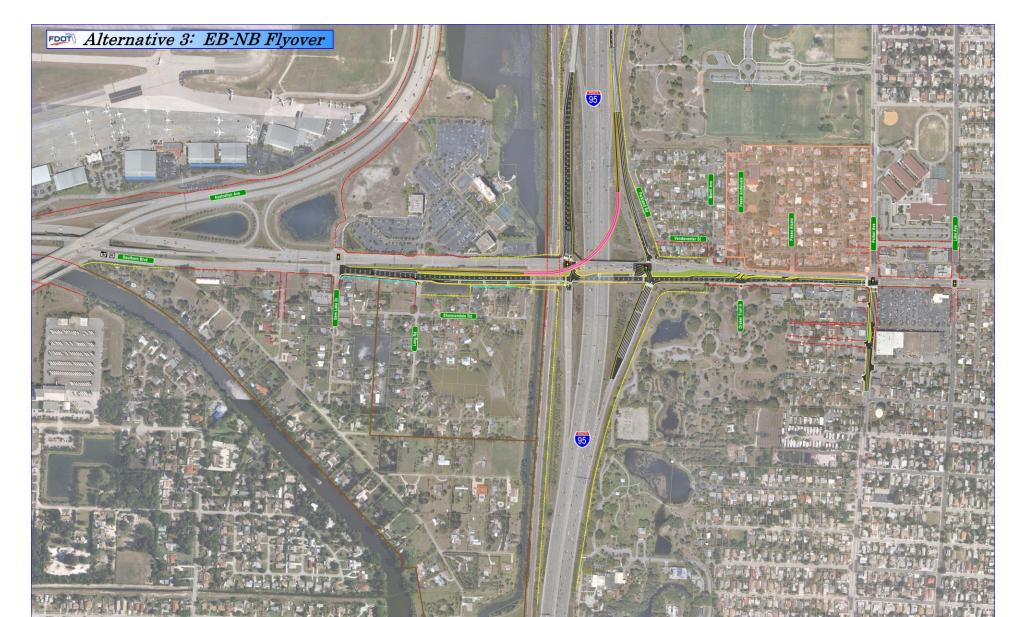

## **Alternatives Analysis**

- Meet future travel demand
- Avoid or minimize impacts to the community and environment
- Developed / refined with input from the public, local governments and environmental agencies
- Criteria for comparison of alternatives:
  - Community and environmental impacts
  - Costs for design and construction, operational behavior and lifespan, right-of-way acquisition, etc.

## Interchange Configurations Evaluated...

- Diverging Diamond
- SPUI
- Cloverleaf
- Partial Clover Leaf
- Hybrids
- Other Flyover Combinations

... BUT DISCARDED DUE TO

**RIGHT-OF-WAY IMPACTS** 