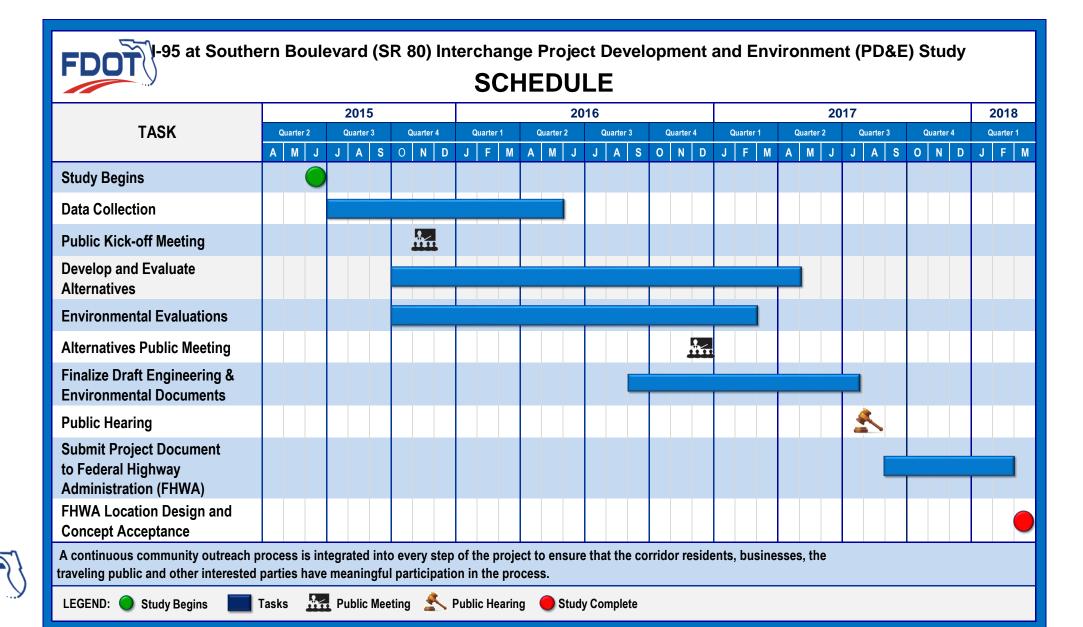

### **Project Development - Process Flowchart**

## The PD&E Study Process

#### Data Collection:

- A review of all existing conditions = COMPLETE
- Engineering Analysis:
  - Develop alternatives that meet the needs of the study area
- Environmental Evaluations:
  - Potential impacts to the social, natural and physical environments
- Public Involvement:
  - Continuous community outreach and stakeholder coordination

integrated into every step of the project to ensure that the corridor residents, businesses, the traveling public and other interested parties have meaningful opportunities for participation throughout the PD&E Study.