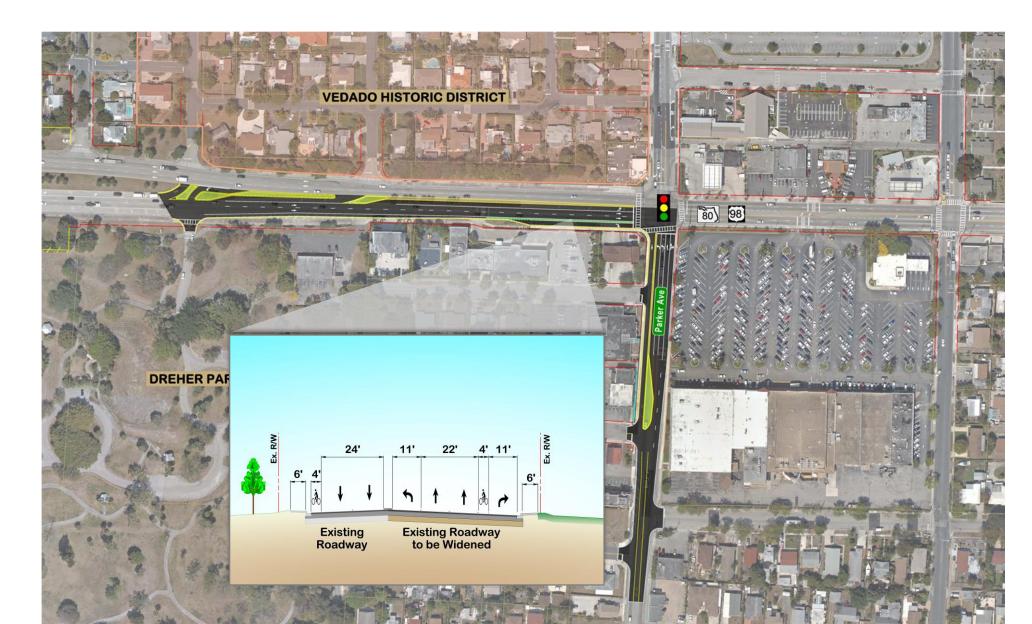

I-95





### Alternative 3: EB SR 80 Flyover to NB I-95





### Alternative 3: EB SR 80 Flyover to NB I-95





#### Alternative 3: SR 80 West of I-95







### Alternative 3: SR 80 West of I-95 – Typical Section





# Alternative 4: NB I-95 Flyover to WB SR 80 & EB SR 80 Flyover to NB I-95





# Alternative 4: NB I-95 Flyover to WB SR 80 & EB SR 80 Flyover to NB I-95





### Alternative 4: SR 80 West of I-95







## Alternative 4: SR 80 West of I-95 – Typical Section





# Alternative 4: Perspective View Area on SR 80 Looking East





## Alternative 4: Perspective View on SR 80 Looking East





# Alternative 4: Perspective View Area on I-95 Looking North





## Alternative 4: Perspective View on I-95 Looking North





### All Alternatives: SR 80 (East of I-95) at Parker Ave





## All Alternatives: SR 80 (East of I-95) at Parker Avenue





#### All Alternatives: Parker Avenue





#### All Alternatives: Parker Avenue





# **Common Improvements (all Alternatives)**

- NB I-95 Exit Ramp
  - 3 at-grade left turn lanes
  - 2 right turn lanes
- NB I-95 Entrance Ramp
  - 1 free flow right turn lane
  - 2 left turn lanes
- Lang Road median closed

- SB I-95 Exit Ramp
  - 3 right turn lanes
  - 2 left turn lanes
- SB I-95 Entrance Ramp
  - 2 right turn lanes
  - 2 left turn lanes
- No Right of Way acquisition from the Vedado Historic District



# **Common Improvements (all Alternatives)**

#### Bridge widening

- Upgraded bicycle facilities
  - Reconstruction: 7-foot, buffered bike lanes
  - Resurfacing: 4-foot bike lanes, Sharrows on Parker Avenue
  - Green pave