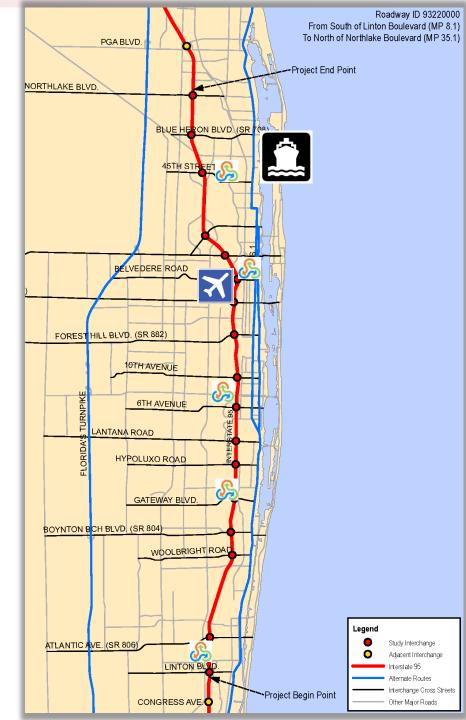

## SR 9 (I-95) Interchange Master Plan Palm Beach County

- Completed in December 2014
- Evaluated 17 interchanges
  - From Linton Boulevard to Northlake Boulevard
- Analyzed interchanges to determine existing and potential future deficiencies
  - Coordinated with Local Agencies and MPO
- Identified operational and safety needs
  - Developed short-term improvements
  - Developed long-term conceptual design alternatives
- Facilitated programming of future interchange studies and projects through the SIS program

#### Location:

- I-95 at Southern Boulevard (SR 80) Interchange
- West Palm Beach, Glen Ridge, Cloud Lake
- Southern Boulevard from Australian Avenue to Parker Avenue