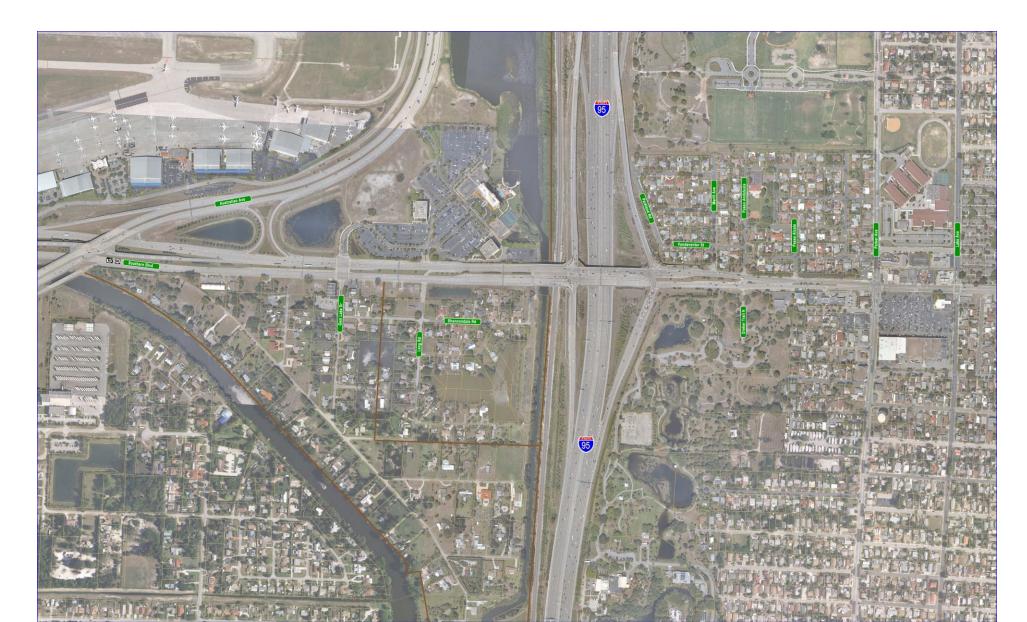

### **Adjacent Studies**

- SR 80 Corridor Action Plan (<u>www.sr80actionplan.com</u>)
- Began Summer 2015; Complete by Fall 2017
- 45-mile segment of SR 80 (US 27 to I-95)
- Study Purpose: Develop Action Plan
  - Improve traffic, freight operations, safety, and accommodations for pedestrians, bicyclists, and transit riders



## **Adjacent Studies**

- I-95 Managed Lanes Master Plan
- Began Spring 2016; Complete by Spring 2018
- 65-mile segment of I-95
- Study Purpose: Master Plan Study
  - Identify long-term capacity needs along I-95
  - Develop managed lane design concepts
  - Ensure level of service standard is achieved





## **Existing Traffic Conditions on SR 80**





## Current Year (2015) Traffic





#### Design Year (2040) Traffic – No Build





## **Existing Conditions**





## Area Features: Glen Ridge





#### Area Features: Cloud Lake





#### Area Features: Palm Beach County





### Area Features: Vedado Historic District





#### Area Features: Dreher Park





## **Alternatives Analysis**

- Meet future travel demand
- Avoid or minimize impacts to the community and environment
- Developed / refined with input from the public, local governments and environmental agencies
- Criteria for comparison of alternatives:
  - Community and environmental impacts
  - Costs for design and construction, operational behavior and lifespan, right-of-way acquisition, etc.









## Interchange Configurations Evaluated...

- Diverging Diamond
- SPUI
- Cloverleaf
- Partial Clover Leaf
- Hybrids
- Other Flyover Combinations

... BUT DISCARDED DUE TO

**RIGHT-OF-WAY