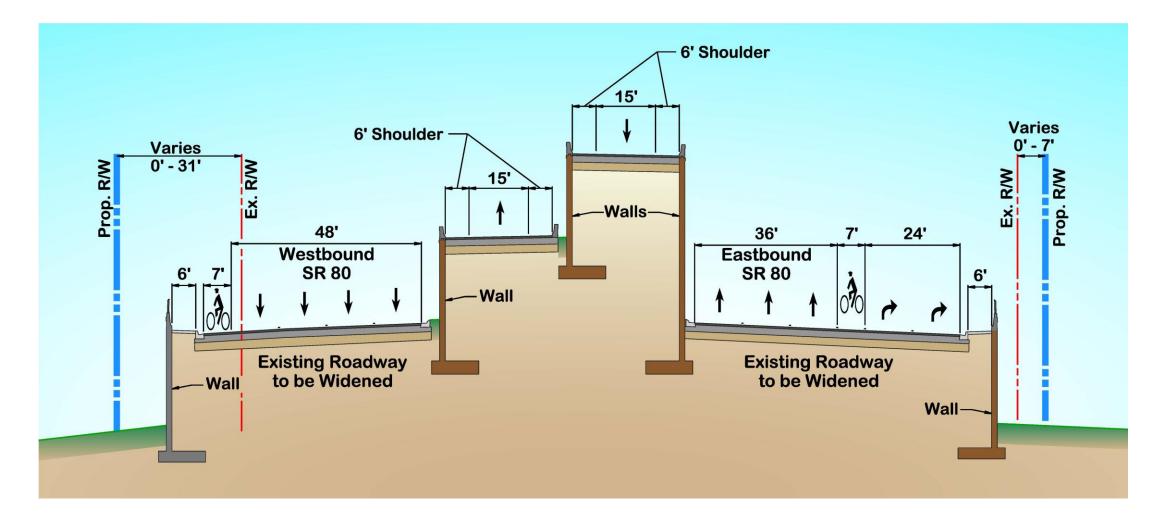

## **Alternatives Analysis**

- Meet future travel demand
- Avoid or minimize impacts to the community and environment
- Developed / refined with input from the public, local governments and environmental agencies
- Criteria for comparison of alternatives:
  - Community and environmental impacts
  - Costs for design and construction, operational behavior and lifespan, right-of-way acquisition, etc.

## Interchange Configurations Evaluated...

- Diverging Diamond
- SPUI
- Cloverleaf
- Partial Clover Leaf
- Hybrids
- Other Flyover Combinations

... BUT DISCARDED DUE TO

**RIGHT-OF-WAY IMPACTS** 