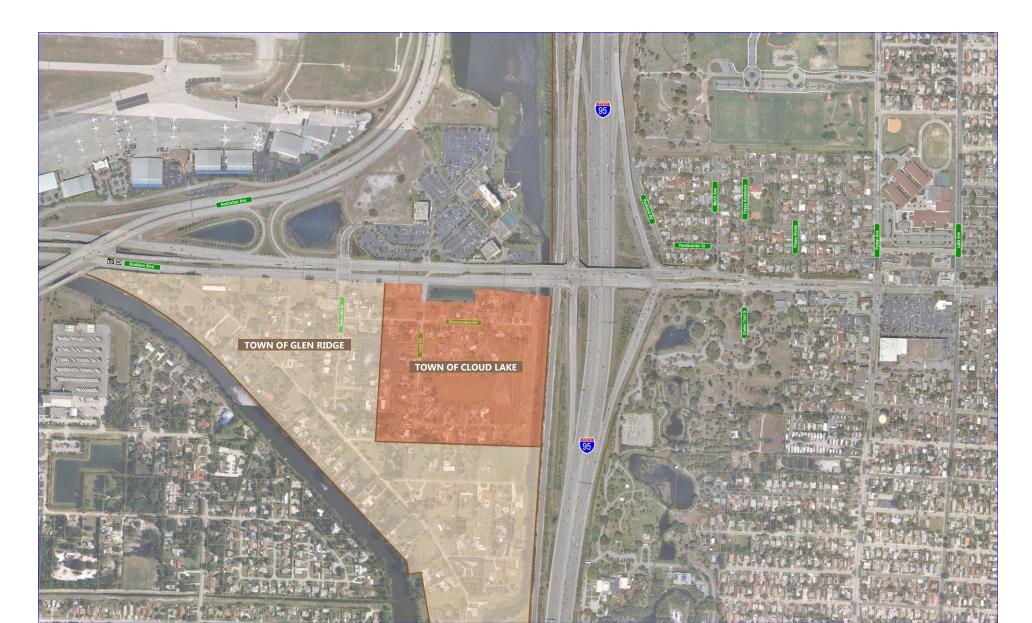

ctionplan.com</u>)
- Began Summer 2015; Complete by Fall 2017
- 45-mile segment of SR 80 (US 27 to I-95)
- Study Purpose: Develop Action Plan
  - Improve traffic, freight operations, safety, and accommodations for pedestrians, bicyclists, and transit riders



## **Adjacent Studies**

- I-95 Managed Lanes Master Plan
- Began Spring 2016; Complete by Spring 2018
- 65-mile segment of I-95
- Study Purpose: Master Plan Study
  - Identify long-term capacity needs along I-95
  - Develop managed lane design concepts
  - Ensure level of service standard is achieved





## **Existing Traffic Conditions on SR 80**





## Current Year (2015) Traffic





#### Design Year (2040) Traffic – No Build





## **Existing Conditions**





## Area Features: Glen Ridge





#### Area Features: Cloud Lake





#### Area Features: Palm Beach County





### Area Features: Vedado Historic District





#### Area Features: Dreher Park





## **Alternatives Analysis**

- Meet future travel demand
- Avoid or minimize impacts to the community and environment
- Developed / refined with input from the public, local governments and environmental agencies
- Criteria for comparison of alternatives:
  - Community and environmental impacts
  - Costs for design and construction, operational behavior and lifespan, right-of-way acquisition, etc.









## Interchange Configurations Evaluated...

- Diverging Diamond
- SPUI
- Cloverleaf
- Partial Clover Leaf
- Hybrids
- Other Flyover Combinations

... BUT DISCARDED DUE TO

**RIGHT-OF-WAY IMPACTS** 





## **No Build Alternative**

- No improvements to the