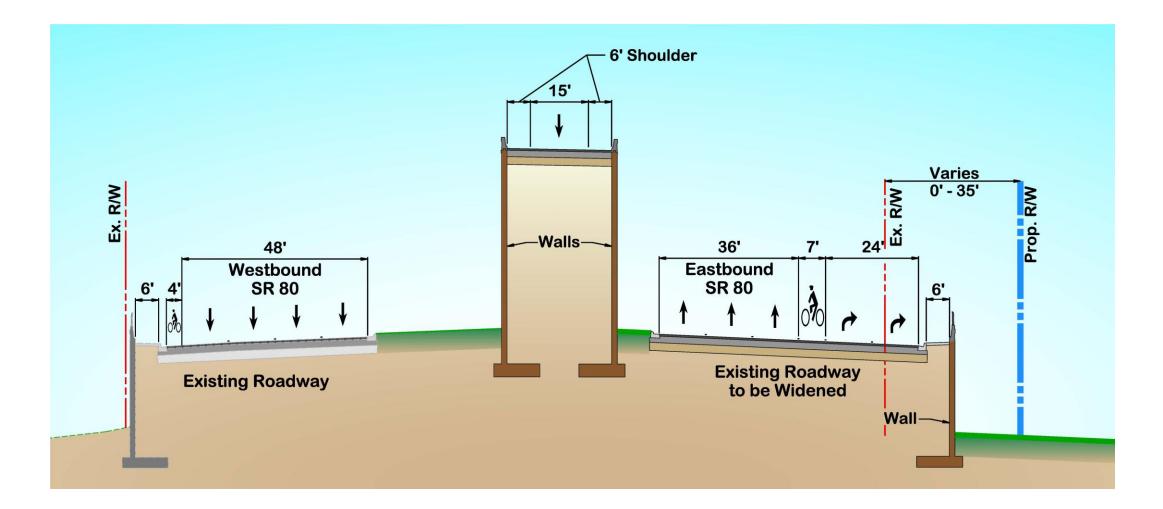

## **Existing Traffic Conditions on SR 80**

## Current Year (2015) Traffic

#### Design Year (2040) Traffic – No Build

## **Existing Conditions**