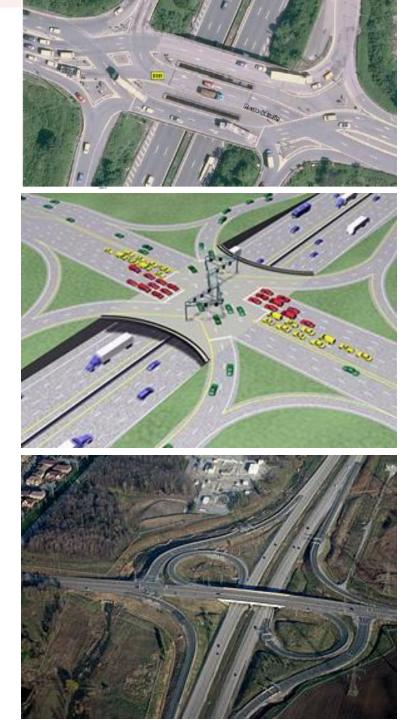

## Interchange Configurations Evaluated...

- Diverging Diamond
- SPUI
- Cloverleaf
- Partial Clover Leaf
- Hybrids
- Other Flyover Combinations

... BUT DISCARDED DUE TO

**RIGHT-OF-WAY IMPACTS** 