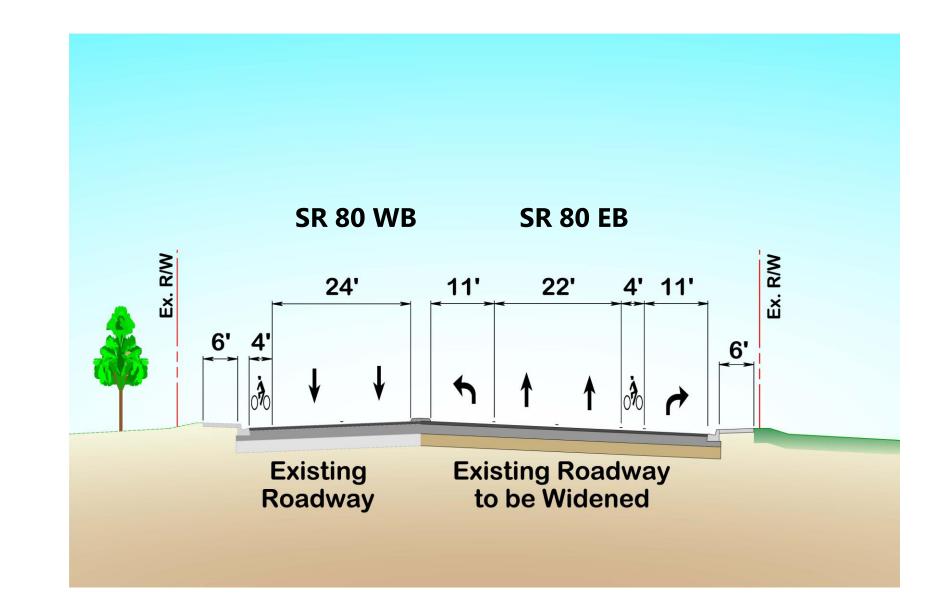

# Alternative 3: EB SR 80 Flyover to NB I-95





#### Alternative 3: SR 80 West of I-95







### Alternative 3: SR 80 West of I-95 – Typical Section





# Alternative 4: NB I-95 Flyover to WB SR 80 & EB SR 80 Flyover to NB I-95





# Alternative 4: NB I-95 Flyover to WB SR 80 & EB SR 80 Flyover to NB I-95





### Alternative 4: SR 80 West of I-95







## Alternative 4: SR 80 West of I-95 – Typical Section





# Alternative 4: Perspective View Area on SR 80 Looking East





## Alternative 4: Perspective View on SR 80 Looking East





# Alternative 4: Perspective View Area on I-95 Looking North





## Alternative 4: Perspective View on I-95 Looking North





### All Alternatives: SR 80 (East of I-95) at Parker Ave





## All Alternatives: SR 80 (East of I-95) at Parker Avenue





#### All Alternatives: Parker Avenue





#### All Alternatives: Parker Avenue





# **Common Improvements (all Alternatives)**

- NB I-95 Exit Ramp
  - 3 at-grade left turn lanes
  - 2 right turn lanes
- NB I-95 Entrance Ramp
  - 1 free flow right turn lane
  - 2 left turn lanes
- Lang Road median closed

- SB I-95 Exit Ramp
  - 3 right turn lanes
  - 2 left turn lanes
- SB I-95 Entrance Ramp
  - 2 right turn lanes
  - 2 left turn lanes
- No Right of Way acquisition from the Vedado Historic District



# **Common Improvements (all Alternatives)**

#### Bridge widening

- Upgraded bicycle facilities
  - Reconstruction: 7-foot, buffered bike lanes
  - Resurfacing: 4-foot bike lanes, Sharrows on Parker Avenue
  - Green pavement in bike lanes where appropriate











# **Common Impro