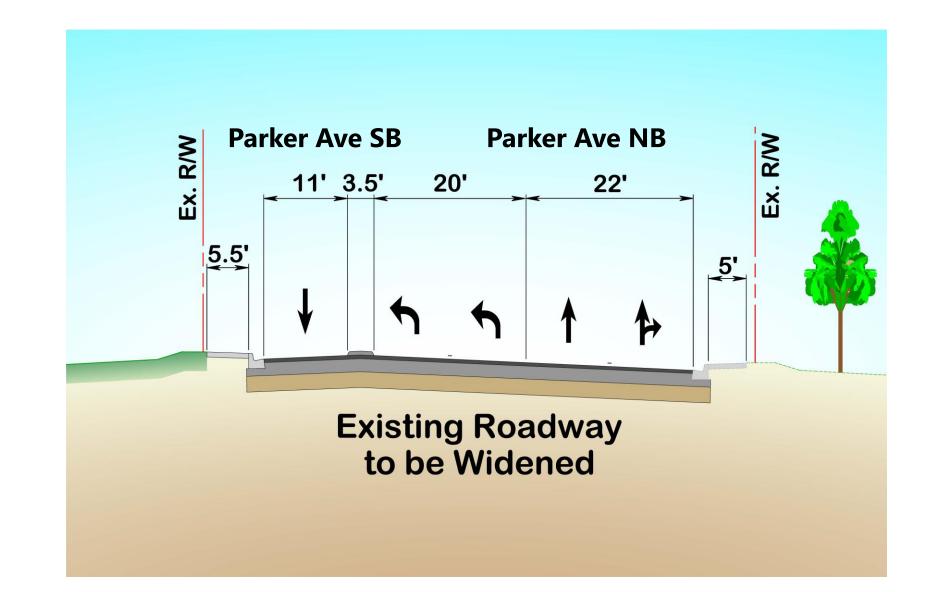

I-95







### Alternative 3: SR 80 West of I-95 – Typical Section





# Alternative 4: NB I-95 Flyover to WB SR 80 & EB SR 80 Flyover to NB I-95





# Alternative 4: NB I-95 Flyover to WB SR 80 & EB SR 80 Flyover to NB I-95





### Alternative 4: SR 80 West of I-95







## Alternative 4: SR 80 West of I-95 – Typical Section





# Alternative 4: Perspective View Area on SR 80 Looking East





## Alternative 4: Perspective View on SR 80 Looking East





# Alternative 4: Perspective View Area on I-95 Looking North





## Alternative 4: Perspective View on I-95 Looking North





### All Alternatives: SR 80 (East of I-95) at Parker Ave





## All Alternatives: SR 80 (East of I-95) at Parker Avenue





#### All Alternatives: Parker Avenue





#### All Alternatives: Parker Avenue





# **Common Improvements (all Alternatives)**

- NB I-95 Exit Ramp
  - 3 at-grade left turn lanes
  - 2 right turn lanes
- NB I-95 Entrance Ramp
  - 1 free flow right turn lane
  - 2 left turn lanes
- Lang Road median closed

- SB I-95 Exit Ramp
  - 3 right turn lanes
  - 2 left turn lanes
- SB I-95 Entrance Ramp
  - 2 right turn lanes
  - 2 left turn lanes
- No Right of Way acquisition from the Vedado Historic District



# **Common Improvements (all Alternatives)**

#### Bridge widening

- Upgraded bicycle facilities
  - Reconstruction: 7-foot, buffered bike lanes
  - Resurfacing: 4-foot bike lanes, Sharrows on Parker Avenue
  - Green pavement in bike lanes where appropriate











# **Common Improvements (all Alternatives)**

- Upgraded pedestrian facilities
  - Reconstruction: n