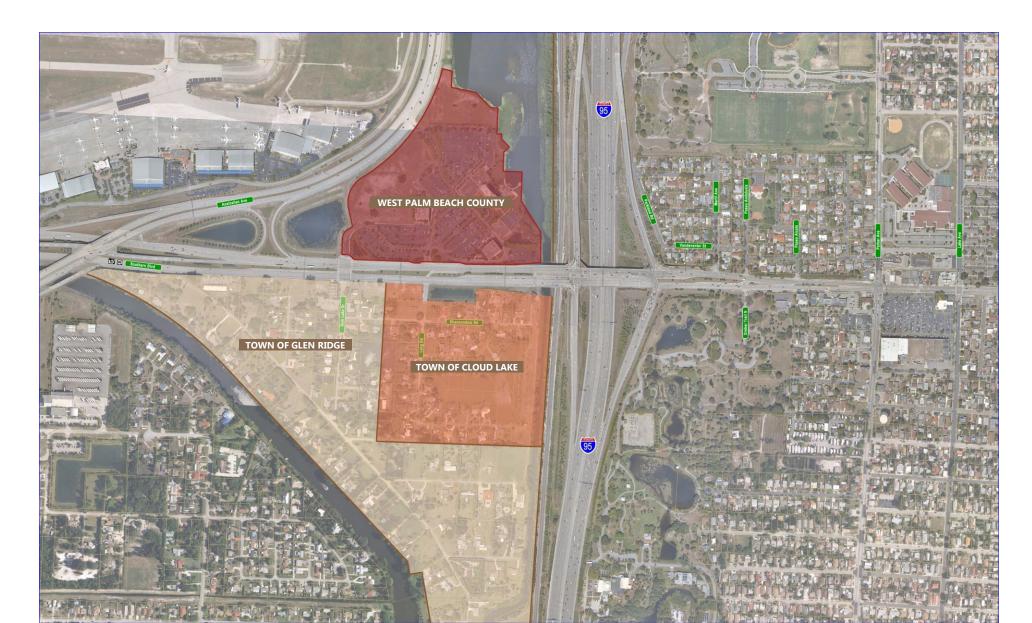

plete by Fall 2017
- 45-mile segment of SR 80 (US 27 to I-95)
- Study Purpose: Develop Action Plan
  - Improve traffic, freight operations, safety, and accommodations for pedestrians, bicyclists, and transit riders



## **Adjacent Studies**

- I-95 Managed Lanes Master Plan
- Began Spring 2016; Complete by Spring 2018
- 65-mile segment of I-95
- Study Purpose: Master Plan Study
  - Identify long-term capacity needs along I-95
  - Develop managed lane design concepts
  - Ensure level of service standard is achieved





## **Existing Traffic Conditions on SR 80**





## Current Year (2015) Traffic





#### Design Year (2040) Traffic – No Build





## **Existing Conditions**





## Area Features: Glen Ridge





#### Area Features: Cloud Lake





#### Area Features: Palm Beach County





### Area Features: Vedado Historic District





#### Area Features: Dreher Park





## **Alternatives Analysis**

- Meet future travel demand
- Avoid or minimize impacts to the community and environment
- Developed / refined with input from the public, local governments and environmental agencies
- Criteria for comparison of alternatives:
  - Community and environmental impacts
  - Costs for design and construction, operational behavior and lifespan, right-of-way acquisition, etc.









## Interchange Configurations Evaluated...

- Diverging Diamond
- SPUI
- Cloverleaf
- Partial Clover Leaf
- Hybrids
- Other Flyover Combinations

... BUT DISCARDED DUE TO

**RIGHT-OF-WAY IMPACTS** 





## **No Build Alternative**

- No improvements to the existing facility
- Traffic conditions wil