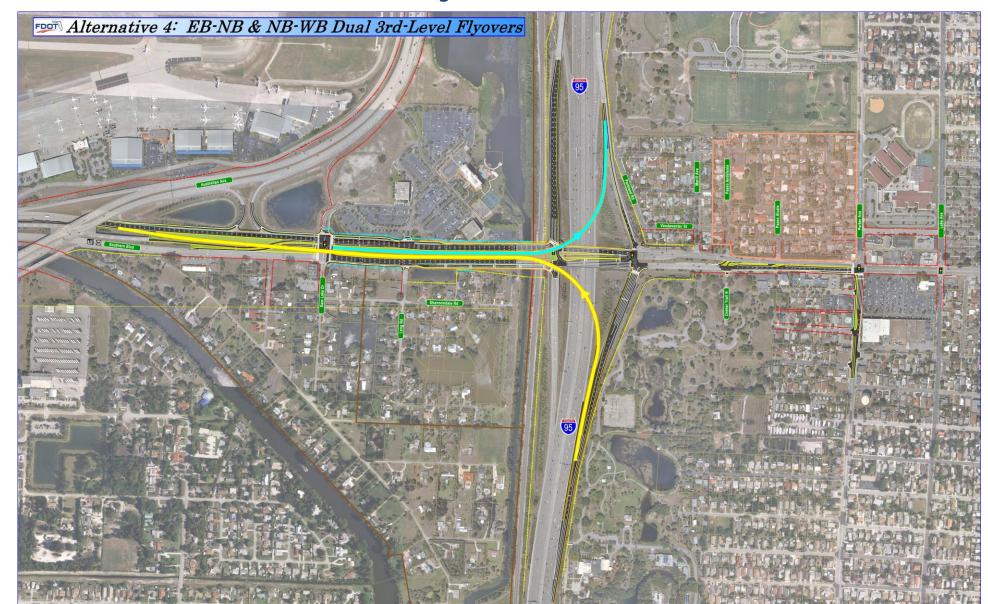

## **Alternatives Analysis**

- Meet future travel demand
- Avoid or minimize impacts to the community and environment
- Developed / refined with input from the public, local governments and environmental agencies
- Criteria for comparison of alternatives:
  - Community and environmental impacts
  - Costs for design and construction, operational behavior and lifespan, right-of-way acquisition, etc.

## Interchange Configurations Evaluated...

- Diverging Diamond
- SPUI
- Cloverleaf
- Partial Clover Leaf
- Hybrids
- Other Flyover Combinations

... BUT DISCARDED DUE TO

**RIGHT-OF-WAY IMPACTS** 