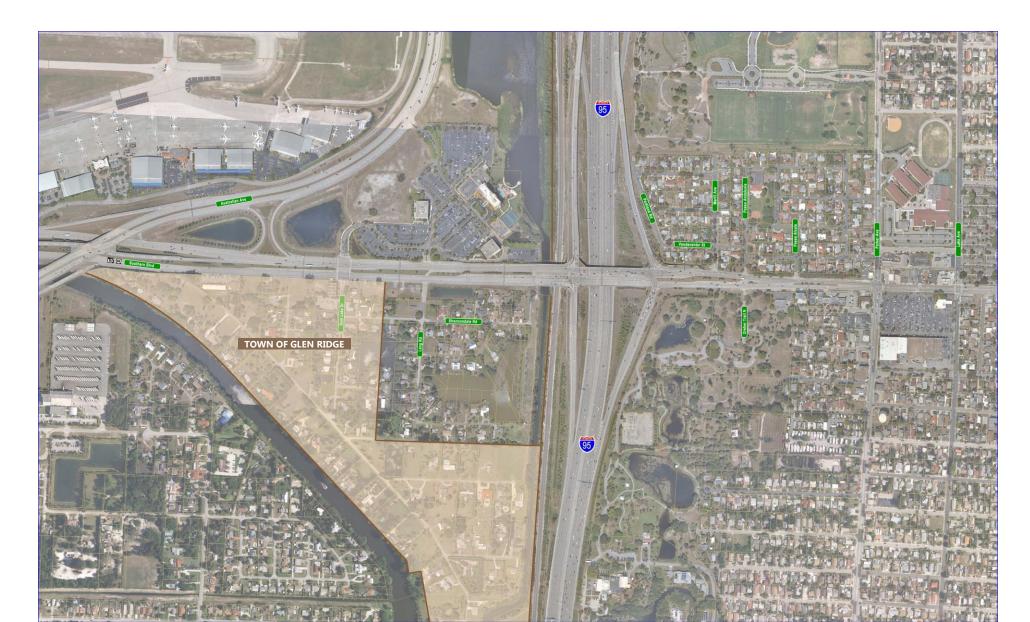

0 Corridor Action Plan (<u>www.sr80actionplan.com</u>)
- Began Summer 2015; Complete by Fall 2017
- 45-mile segment of SR 80 (US 27 to I-95)
- Study Purpose: Develop Action Plan
  - Improve traffic, freight operations, safety, and accommodations for pedestrians, bicyclists, and transit riders



## **Adjacent Studies**

- I-95 Managed Lanes Master Plan
- Began Spring 2016; Complete by Spring 2018
- 65-mile segment of I-95
- Study Purpose: Master Plan Study
  - Identify long-term capacity needs along I-95
  - Develop managed lane design concepts
  - Ensure level of service standard is achieved





## **Existing Traffic Conditions on SR 80**





## Current Year (2015) Traffic





#### Design Year (2040) Traffic – No Build





## **Existing Conditions**





## Area Features: Glen Ridge





#### Area Features: Cloud Lake





#### Area Features: Palm Beach County





### Area Features: Vedado Historic District





#### Area Features: Dreher Park





## **Alternatives Analysis**

- Meet future travel demand
- Avoid or minimize impacts to the community and environment
- Developed / refined with input from the public, local governments and environmental agencies
- Criteria for comparison of alternatives:
  - Community and environmental impacts
  - Costs for design and construction, operational behavior and lifespan, right-of-way acquisition, etc.









## Interchange Configurations Evaluated...

- Diverging Diamond
- SPUI
- Cloverleaf
- Partial Clover Leaf
- Hybrids
- Other Flyover Combinations

... BUT DISCARDED DUE TO

**RIGHT-OF-WAY IMPACTS** 





## **No Build Alt