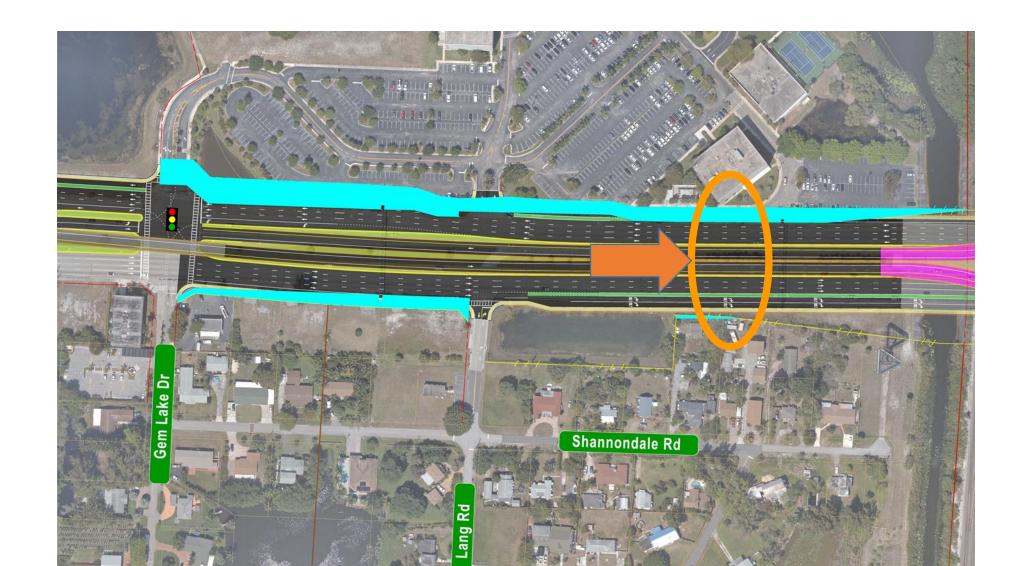

## **Alternatives Analysis**

- Meet future travel demand
- Avoid or minimize impacts to the community and environment
- Developed / refined with input from the public, local governments and environmental agencies
- Criteria for comparison of alternatives:
  - Community and environmental impacts
  - Costs for design and construction, operational behavior and lifespan, right-of-way acquisition, etc.

## Interchange Configurations Evaluated...

- Diverging Diamond
- SPUI
- Cloverleaf
- Partial Clover Leaf
- Hybrids
- Other Flyover Combinations

... BUT DISCARDED DUE TO

**RIGHT-OF-WAY IMPACTS** 