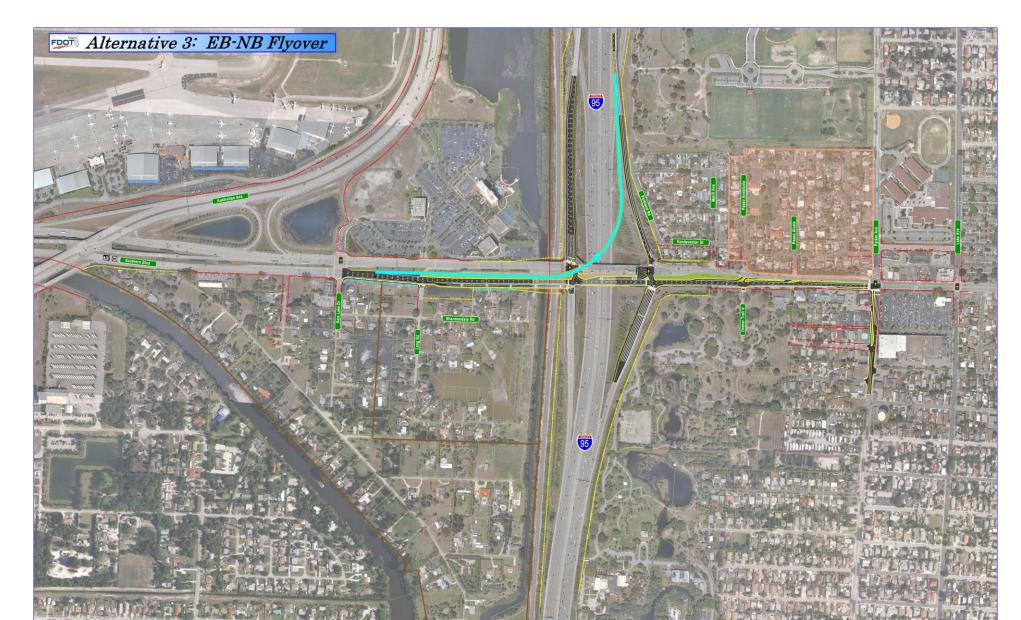

## **Alternatives Analysis**

- Meet future travel demand
- Avoid or minimize impacts to the community and environment
- Developed / refined with input from the public, local governments and environmental agencies
- Criteria for comparison of alternatives:
  - Community and environmental impacts
  - Costs for design and construction, operational behavior and lifespan, right-of-way acquisition, etc.

## Interchange Configurations Evaluated...

- Diverging Diamond
- SPUI
- Cloverleaf
- Partial Clover Leaf
- Hybrids
- Other Flyover Combinations

... BUT DISCARDED DUE TO

**RIGHT-OF-WAY IMPACTS** 