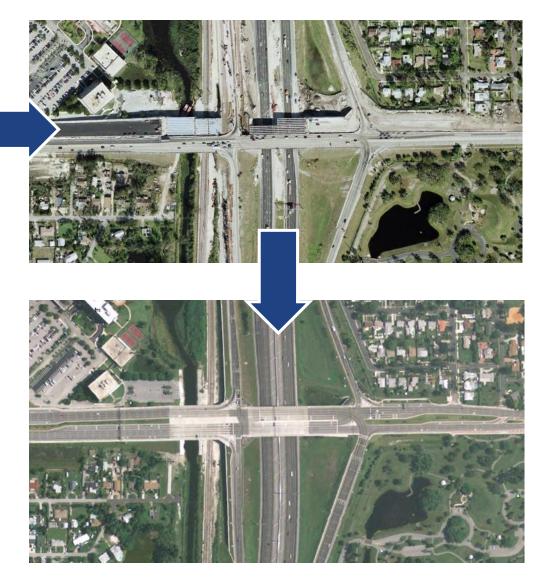

| MENT #2                                      |                                                  |            |          |                 |            |           |



## Previous Improvements to I-95 / SR 80



- Bridge Over I-95
- SR 80 Widening





### **Adjacent Studies**

- SR 80 Corridor Action Plan (<u>www.sr80actionplan.com</u>)
- Began Summer 2015; Complete by Fall 2017
- 45-mile segment of SR 80 (US 27 to I-95)
- Study Purpose: Develop Action Plan
  - Improve traffic, freight operations, safety, and accommodations for pedestrians, bicyclists, and transit riders



## **Adjacent Studies**

- I-95 Managed Lanes Master Plan
- Began Spring 2016; Complete by Spring 2018
- 65-mile segment of I-95
- Study Purpose: Master Plan Study
  - Identify long-term capacity needs along I-95
  - Develop managed lane design concepts
  - Ensure level of service standard is achieved





## **Existing Traffic Conditions on SR 80**





## Current Year (2015) Traffic





#### Design Year (2040) Traffic – No Build





## **Existing Conditions**