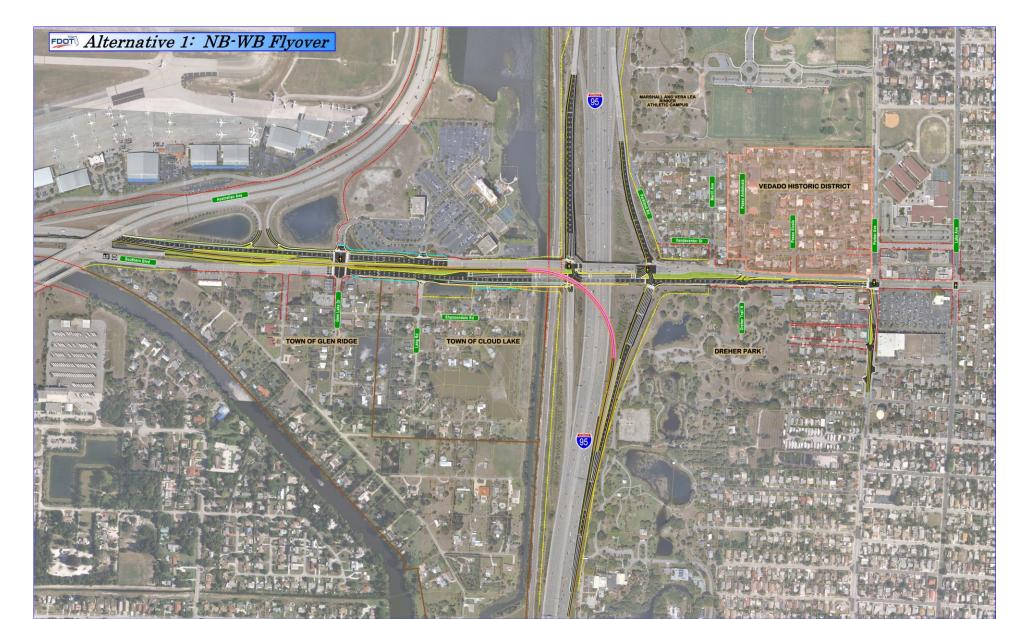

## **Alternatives Analysis**

- Meet future travel demand
- Avoid or minimize impacts to the community and environment
- Developed / refined with input from the public, local governments and environmental agencies
- Criteria for comparison of alternatives:
  - Community and environmental impacts
  - Costs for design and construction, operational behavior and lifespan, right-of-way acquisition, etc.

## Interchange Configurations Evaluated...

- Diverging Diamond
- SPUI
- Cloverleaf
- Partial Clover Leaf
- Hybrids
- Other Flyover Combinations

... BUT DISCARDED DUE TO

**RIGHT-OF-WAY IMPACTS** 