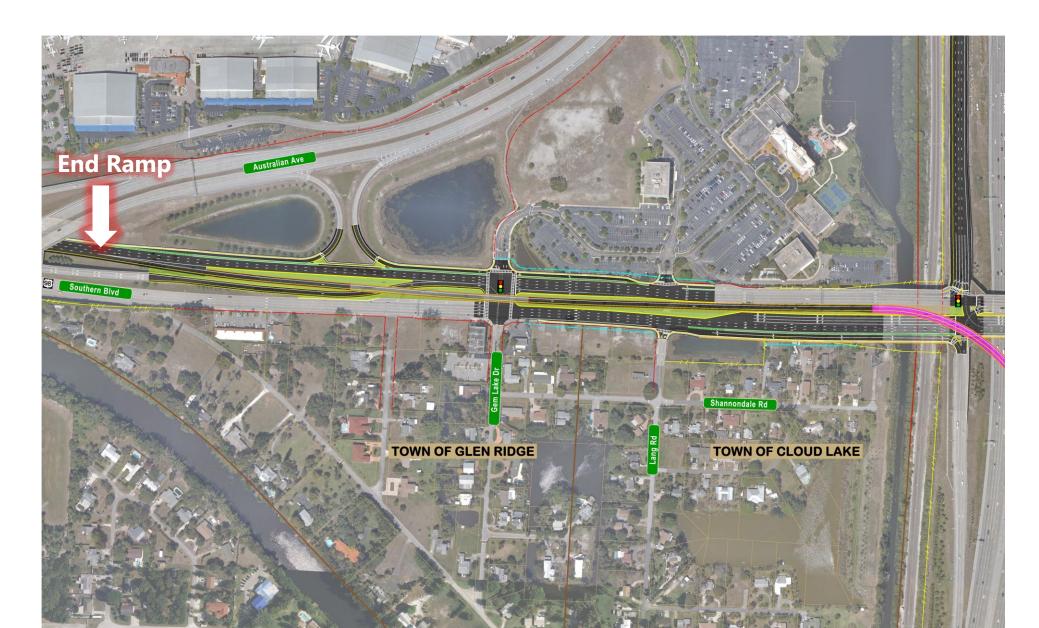

#### Location:

- I-95 at Southern Boulevard (SR 80) Interchange
- West Palm Beach, Glen Ridge, Cloud Lake
- Southern Boulevard from Australian Avenue to Parker Avenue

## Area Features: Glen Ridge

#### Area Features: Cloud Lake