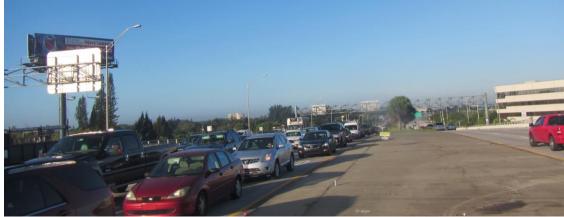

## **Existing Traffic Conditions on SR 80**

## Current Year (2015) Traffic

#### Design Year (2040) Traffic – No Build