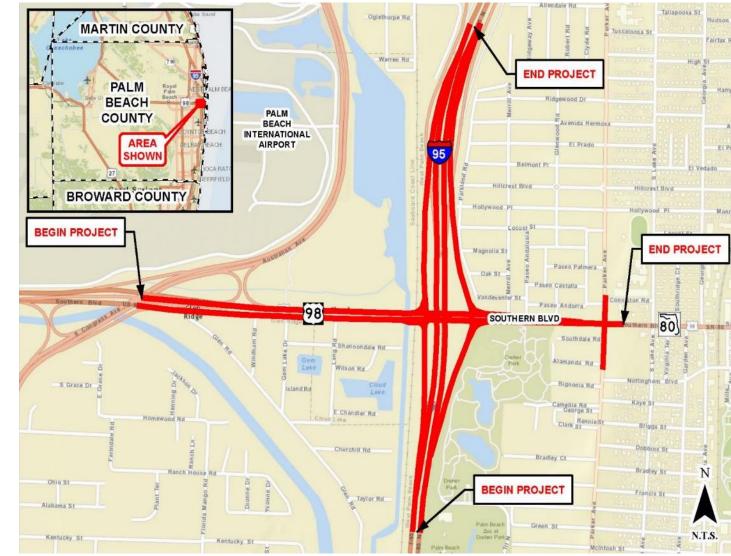

## **Study Area**

#### Location:

- I-95 at Southern Boulevard (SR 80) Interchange
- West Palm Beach, Glen Ridge, Cloud Lake
- Southern Boulevard from Australian Avenue to Parker Avenue