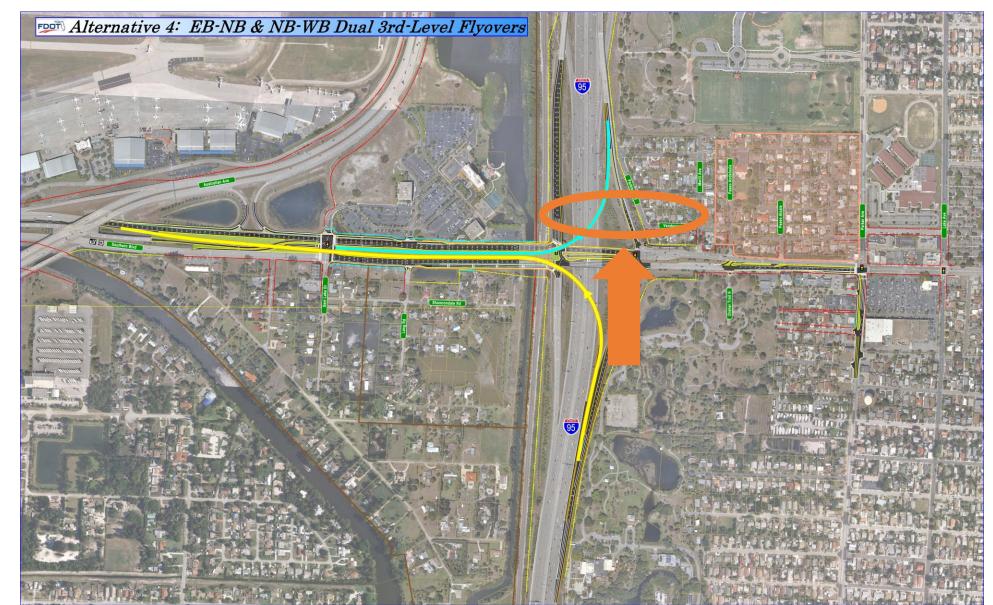

## Interchange Configurations Evaluated...

- Diverging Diamond
- SPUI
- Cloverleaf
- Partial Clover Leaf
- Hybrids
- Other Flyover Combinations

... BUT DISCARDED DUE TO

**RIGHT-OF-WAY IMPACTS** 