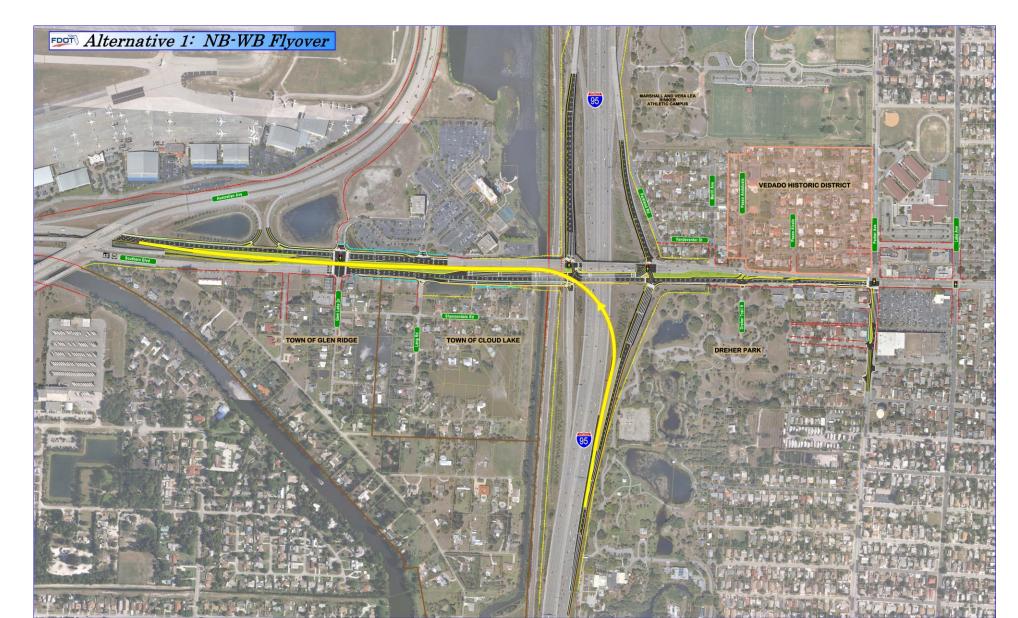

## **Alternatives Analysis**

- Meet future travel demand
- Avoid or minimize impacts to the community and environment
- Developed / refined with input from the public, local governments and environmental agencies
- Criteria for comparison of alternatives:
  - Community and environmental impacts
  - Costs for design and construction, operational behavior and lifespan, right-of-way acquisition, etc.

## Interchange Configurations Evaluated...

- Diverging Diamond
- SPUI
- Cloverleaf
- Partial Clover Leaf
- Hybrids
- Other Flyover Combinations

... BUT DISCARDED DUE TO

**RIGHT-OF-WAY IMPACTS** 