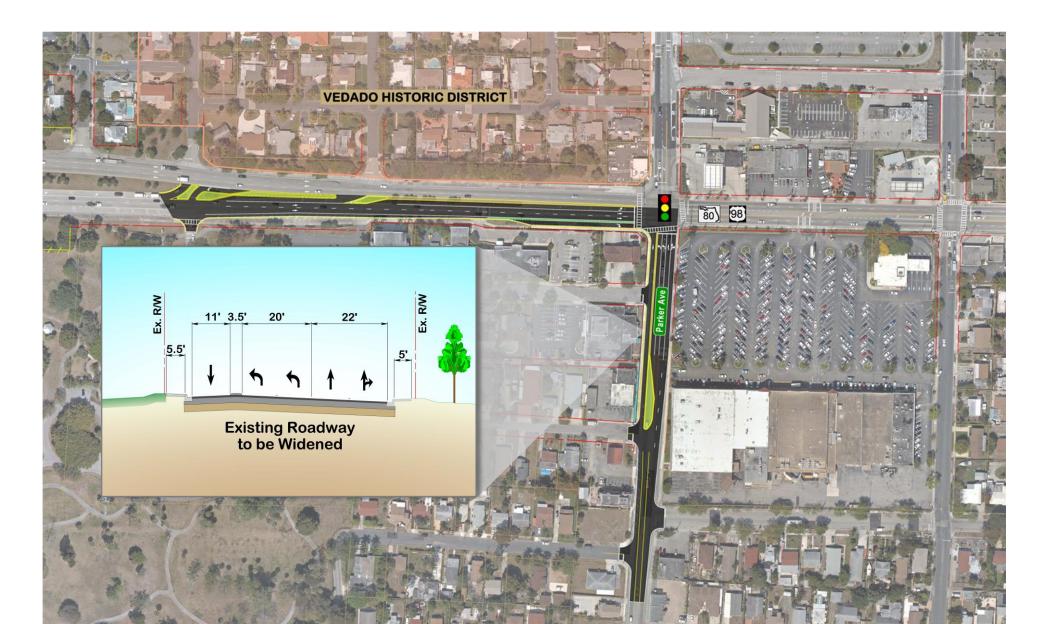

95





#### Alternative 3: SR 80 West of I-95







### Alternative 3: SR 80 West of I-95 – Typical Section





# Alternative 4: NB I-95 Flyover to WB SR 80 & EB SR 80 Flyover to NB I-95





# Alternative 4: NB I-95 Flyover to WB SR 80 & EB SR 80 Flyover to NB I-95





### Alternative 4: SR 80 West of I-95







## Alternative 4: SR 80 West of I-95 – Typical Section





# Alternative 4: Perspective View Area on SR 80 Looking East





## Alternative 4: Perspective View on SR 80 Looking East





# Alternative 4: Perspective View Area on I-95 Looking North





## Alternative 4: Perspective View on I-95 Looking North





### All Alternatives: SR 80 (East of I-95) at Parker Ave





## All Alternatives: SR 80 (East of I-95) at Parker Avenue





#### All Alternatives: Parker Avenue





#### All Alternatives: Parker Avenue





# **Common Improvements (all Alternatives)**

- NB I-95 Exit Ramp
  - 3 at-grade left turn lanes
  - 2 right turn lanes
- NB I-95 Entrance Ramp
  - 1 free flow right turn lane
  - 2 left turn lanes
- Lang Road median closed

- SB I-95 Exit Ramp
  - 3 right turn lanes
  - 2 left turn lanes
- SB I-95 Entrance Ramp
  - 2 right turn lanes
  - 2 left turn lanes
- No Right of Way acquisition from the Vedado Historic District



# **Common Improvements (all Alternatives)**

#### Bridge widening

- Upgraded bicycle facilities
  - Reconstruction: 7-foot, buffered bike lanes
  - Resurfacing: 4-foot bike lanes, Sharrows on Parker Avenue
  - Green pavement in bike lanes where appropriate











# **Common Improvements (all Alternatives)**

- Upgraded p