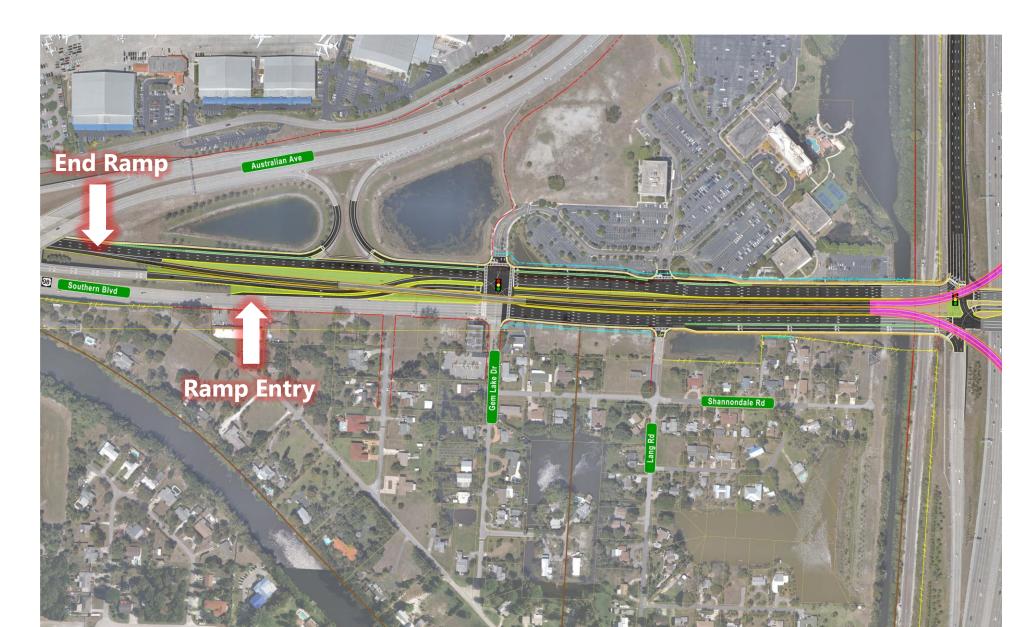

## **Alternatives Analysis**

- Meet future travel demand
- Avoid or minimize impacts to the community and environment
- Developed / refined with input from the public, local governments and environmental agencies
- Criteria for comparison of alternatives:
  - Community and environmental impacts
  - Costs for design and construction, operational behavior and lifespan, right-of-way acquisition, etc.

## Interchange Configurations Evaluated...

- Diverging Diamond
- SPUI
- Cloverleaf
- Partial Clover Leaf
- Hybrids
- Other Flyover Combinations

... BUT DISCARDED DUE TO

**RIGHT-OF-WAY IMPACTS** 