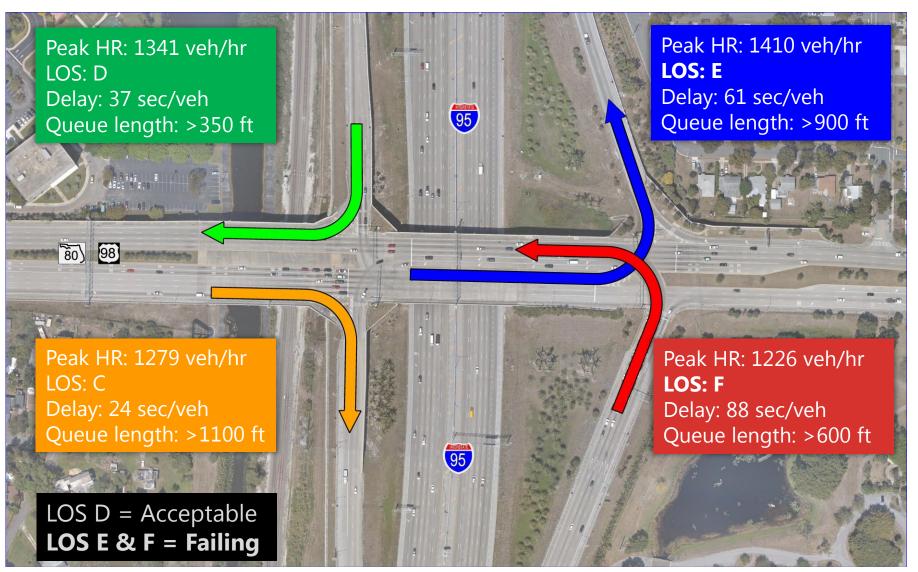

Previous Improvements to I-95 / SR 80



- Bridge Over I-95
- SR 80 Widening





### **Adjacent Studies**

- SR 80 Corridor Action Plan (<u>www.sr80actionplan.com</u>)
- Began Summer 2015; Complete by Fall 2017
- 45-mile segment of SR 80 (US 27 to I-95)
- Study Purpose: Develop Action Plan
  - Improve traffic, freight operations, safety, and accommodations for pedestrians, bicyclists, and transit riders



## **Adjacent Studies**

- I-95 Managed Lanes Master Plan
- Began Spring 2016; Complete by Spring 2018
- 65-mile segment of I-95
- Study Purpose: Master Plan Study
  - Identify long-term capacity needs along I-95
  - Develop managed lane design concepts
  - Ensure level of service standard is achieved





## **Existing Traffic Conditions on SR 80**





## Current Year (2015) Traffic





#### Design Year (2040) Traffic – No Build





## **Existing Conditions**





## Area Features: Glen Ridge





#### Area Features: Cloud Lake





#### Area Features: Palm Beach County





### Area Features: Vedado Historic District





#### Area Features: Dreher Park





## **Alternatives Analysis**

- Meet future travel demand
- Avoid or minimize impacts to the community and environment
- Developed / refined with input from the public, local governments and environmental agencies
- Criteria for comparison of alternatives:
  - Community and environmental impacts
  - Costs for design and construction, operational behavior and lifespan, right-of-way acquisition, etc.









## Interchange Configurations Evaluated...

- Diverging Diamond
- SPUI
- Cloverleaf
- Partial Clover Leaf