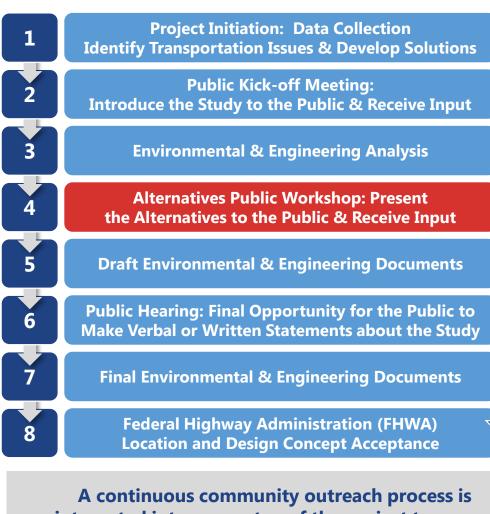

## The PD&E Study Process

#### Data Collection:

- A review of all existing conditions = COMPLETE
- Engineering Analysis:
  - Develop alternatives that meet the needs of the study area
- Environmental Evaluations:
  - Potential impacts to the social, natural and physical environments
- Public Involvement:
  - Continuous community outreach and stakeholder coordination

integrated into every step of the project to ensure that the corridor residents, businesses, the traveling public and other interested parties have meaningful opportunities for participation throughout the PD&E Study.