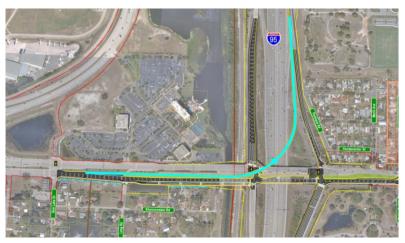

## Interchange Configurations Evaluated...

- Diverging Diamond
- SPUI
- Cloverleaf
- Partial Clover Leaf
- Hybrids
- Other Flyover Combinations

... BUT DISCARDED DUE TO

**RIGHT-OF-WAY IMPACTS** 