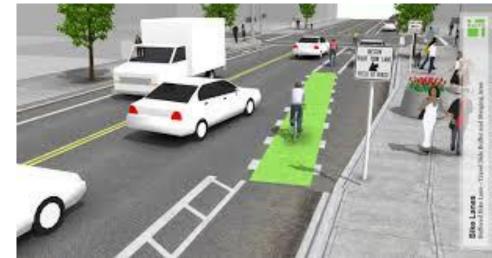

### **Adjacent Studies**

- SR 80 Corridor Action Plan (<u>www.sr80actionplan.com</u>)
- Began Summer 2015; Complete by Fall 2017
- 45-mile segment of SR 80 (US 27 to I-95)
- Study Purpose: Develop Action Plan
  - Improve traffic, freight operations, safety, and accommodations for pedestrians, bicyclists, and transit riders

## **Adjacent Studies**

- I-95 Managed Lanes Master Plan
- Began Spring 2016; Complete by Spring 2018
- 65-mile segment of I-95
- Study Purpose: Master Plan Study
  - Identify long-term capacity needs along I-95
  - Develop managed lane design concepts
  - Ensure level of service standard is achieved