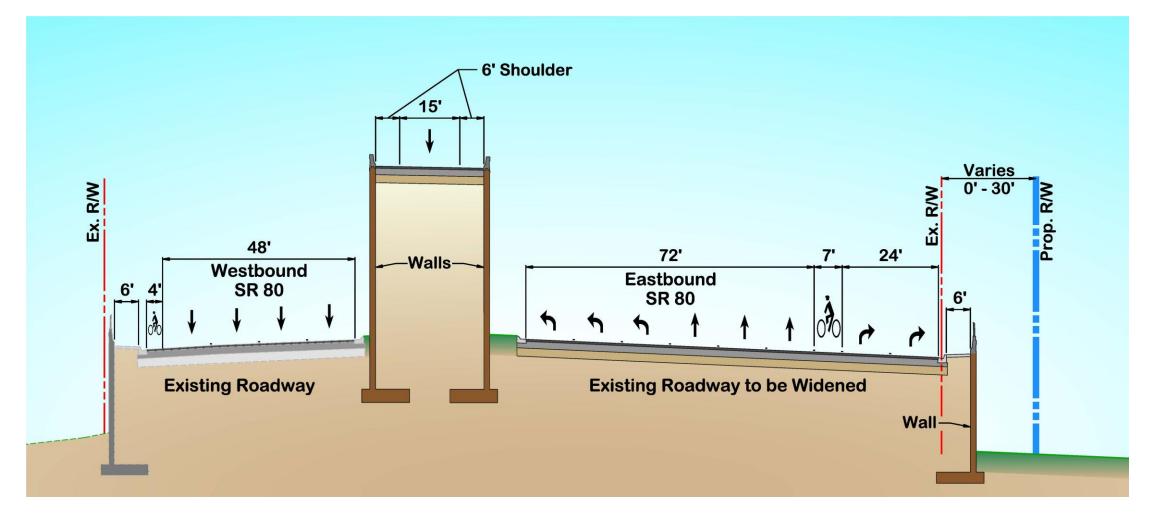

## Interchange Configurations Evaluated...

- Diverging Diamond
- SPUI
- Cloverleaf
- Partial Clover Leaf
- Hybrids
- Other Flyover Combinations

... BUT DISCARDED DUE TO

**RIGHT-OF-WAY IMPACTS** 





## **No Build Alternative**

- No improvements to the existing facility
- Traffic conditions will continue to deteriorate
- Congestion and delay will increase







#### **Build Alternatives Considered**



Alternative 1









Alternative 2



Alternative 4

## Alternative 1: NB I-95 Flyover to WB SR 80





#### Alternative 1: NB I-95 Flyover to WB SR 80





#### Alternative 1: SR 80 West of I-95





#### Alternative 1: SR 80 West of I-95

- Requires right-of-way \_\_\_\_\_
  - West of I-95, north and south side of SR 80





#### Alternative 1: SR 80 West of I-95 – Typical Section





# Alternative 2: NB I-95 Flyover to WB SR 80 & & & EB SR 80 Flyover to NB I-95





### Alternative 3: EB SR 80 Flyover to NB I-95





### Alternative 3: EB SR 80 Flyover to NB I-95





#### Alternative 3: SR 80 West of I-95







### Alternative 3: SR 80 West of I-95 – Typical Section





# Alternative 4: NB I-95 Flyover to WB SR 80 & EB SR 80 Flyover to NB I-95





# Alternative 4: NB I-95 Flyover to WB SR 80 & EB SR 80 Flyover to NB I-95





### Alternative 4: SR 80 West of I-95







## Alternative 4: SR 80 West of I-95 – Typical Section





# Alternative 4: Perspective View Area on SR 80 Looking East





## Alternative 4: Perspective View on SR 80 Looking East





# Alternative 4: Perspective View Area on I-95 Looking North





## Alternative 4: Perspective View on I-95