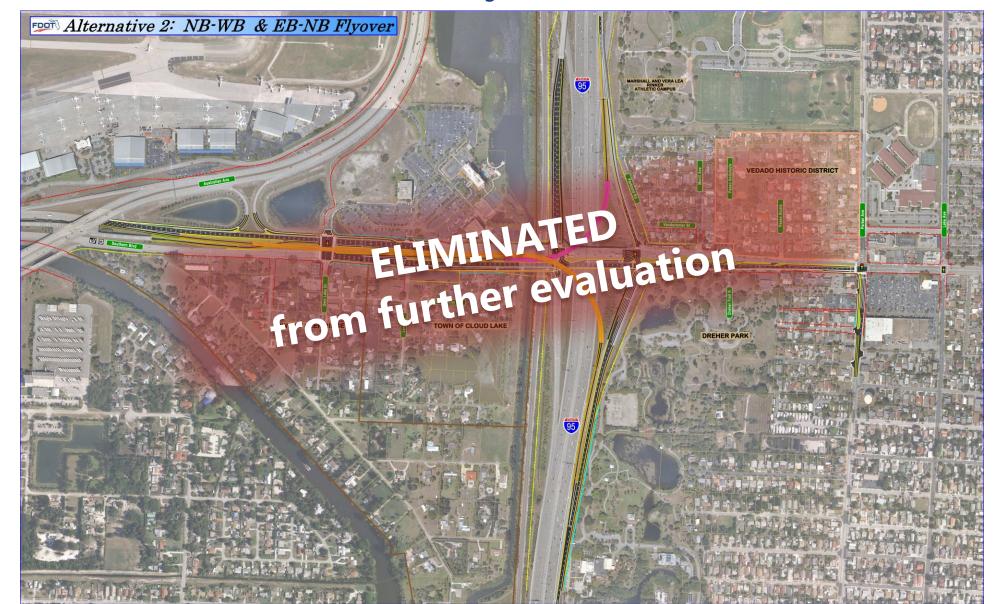

### Area Features: Vedado Historic District

#### Area Features: Dreher Park

## Interchange Configurations Evaluated...

- Diverging Diamond
- SPUI
- Cloverleaf
- Partial Clover Leaf
- Hybrids
- Other Flyover Combinations

... BUT DISCARDED DUE TO

**RIGHT-OF-WAY IMPACTS** 