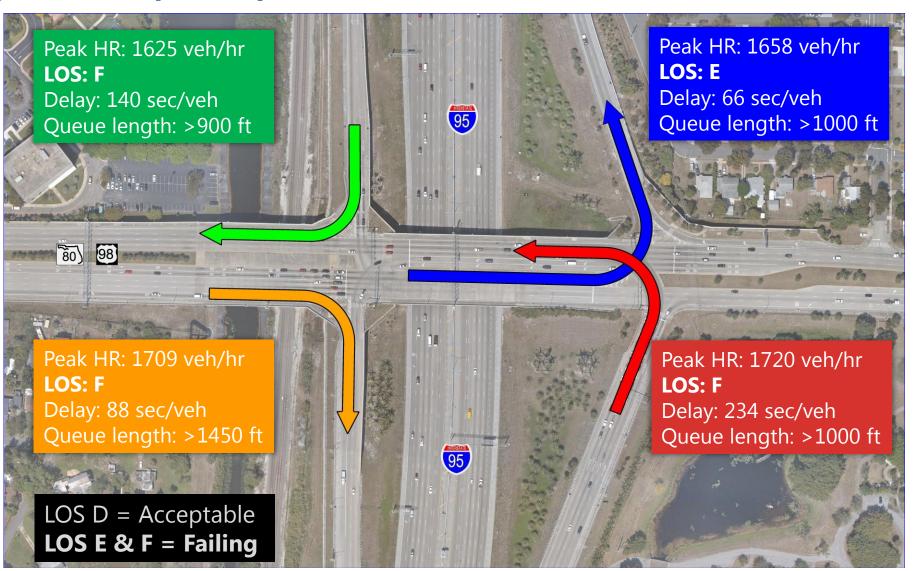

e Over I-95
- SR 80 Widening





### **Adjacent Studies**

- SR 80 Corridor Action Plan (<u>www.sr80actionplan.com</u>)
- Began Summer 2015; Complete by Fall 2017
- 45-mile segment of SR 80 (US 27 to I-95)
- Study Purpose: Develop Action Plan
  - Improve traffic, freight operations, safety, and accommodations for pedestrians, bicyclists, and transit riders



## **Adjacent Studies**

- I-95 Managed Lanes Master Plan
- Began Spring 2016; Complete by Spring 2018
- 65-mile segment of I-95
- Study Purpose: Master Plan Study
  - Identify long-term capacity needs along I-95
  - Develop managed lane design concepts
  - Ensure level of service standard is achieved





## **Existing Traffic Conditions on SR 80**





## Current Year (2015) Traffic





#### Design Year (2040) Traffic – No Build





## **Existing Conditions**





## Area Features: Glen Ridge





#### Area Features: Cloud Lake





#### Area Features: Palm Beach County





### Area Features: Vedado Historic District





#### Area Features: Dreher Park





## **Alternatives Analysis**

- Meet future travel demand
- Avoid or minimize impacts to the community and environment
- Developed / refined with input from the public, local governments and environmental agencies
- Criteria for comparison of alternatives:
  - Community and environmental impacts
  - Costs for design and construction, operational behavior and lifespan, right-of-way acquisition, etc.









## Interchange Configurations Evaluated...

- Diverging Diamond
- SPUI
- Cloverleaf
- Partial Clover Leaf
- Hybrids
- Other Flyover Combinations

... BUT