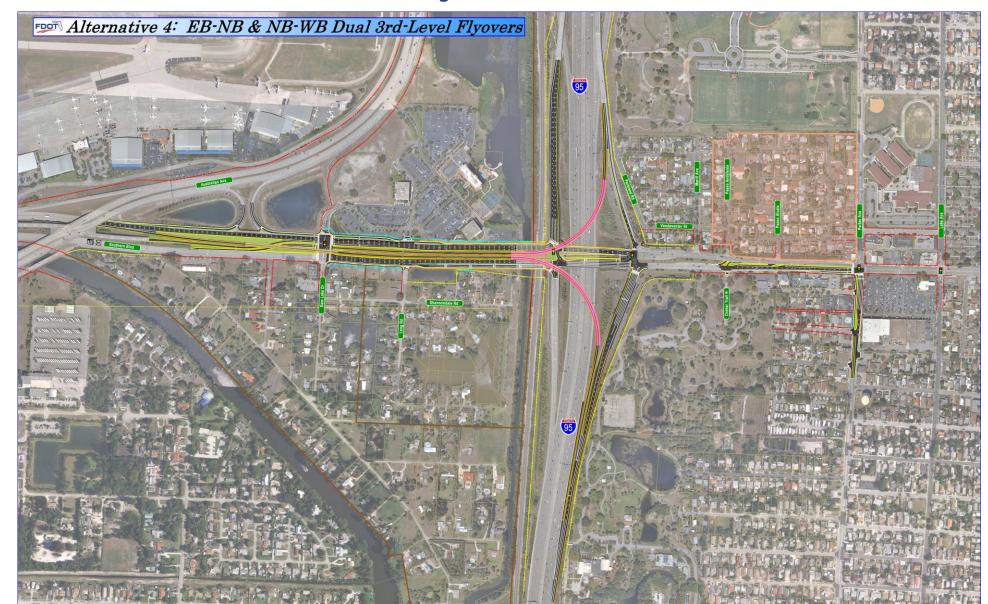

## **Alternatives Analysis**

- Meet future travel demand
- Avoid or minimize impacts to the community and environment
- Developed / refined with input from the public, local governments and environmental agencies
- Criteria for comparison of alternatives:
  - Community and environmental impacts
  - Costs for design and construction, operational behavior and lifespan, right-of-way acquisition, etc.

## Interchange Configurations Evaluated...

- Diverging Diamond
- SPUI
- Cloverleaf
- Partial Clover Leaf
- Hybrids
- Other Flyover Combinations

... BUT DISCARDED DUE TO

**RIGHT-OF-WAY IMPACTS** 