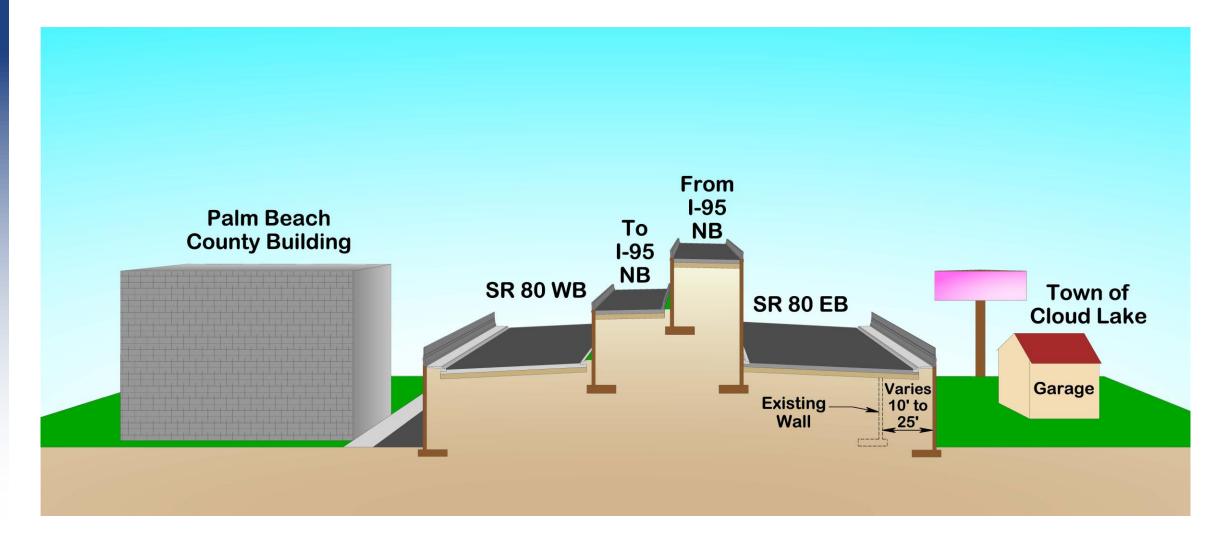

## **Alternatives Analysis**

- Meet future travel demand
- Avoid or minimize impacts to the community and environment
- Developed / refined with input from the public, local governments and environmental agencies
- Criteria for comparison of alternatives:
  - Community and environmental impacts
  - Costs for design and construction, operational behavior and lifespan, right-of-way acquisition, etc.

## Interchange Configurations Evaluated...

- Diverging Diamond
- SPUI
- Cloverleaf
- Partial Clover Leaf
- Hybrids
- Other Flyover Combinations

... BUT DISCARDED DUE TO

**RIGHT-OF-WAY IMPACTS** 